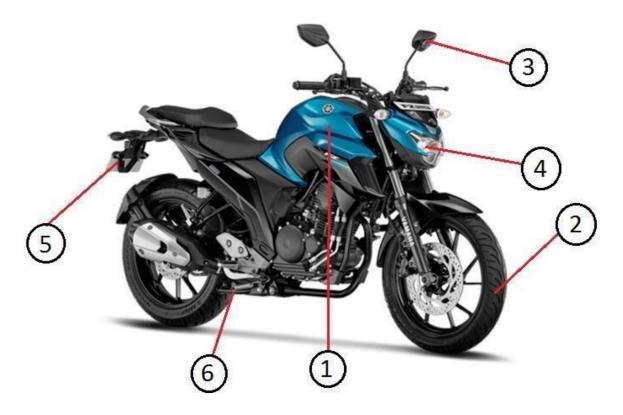

| Equi | pment Name & Number:                                  | Bike                              |         |            |         |
|------|-------------------------------------------------------|-----------------------------------|---------|------------|---------|
| Note | : Please write Yes or No in th                        | ne given box and if some comments | s write | in remarks | column. |
| SN.  | De                                                    | escription                        |         | Yes/No     | Remarks |
| 1.   | Physical condition of vehicle is good.                |                                   | #       |            |         |
| 2.   | No damage in tire (crack, cuts & air pressure, etc.). |                                   | #       |            |         |
| 3.   | Side mirror should be in good condition.              |                                   | #       |            |         |
| 4.   | Head light and indicators are in working condition.   |                                   | #       |            |         |
| 5.   | Registration number should be written.                |                                   | #       |            |         |
| 6.   | Stand should be in proper condition.                  |                                   | #       |            |         |
| 7.   | Horn is in working condit                             | ion.                              | #       |            |         |
| 8.   | Rider have valid and suita                            | able license.                     | #       |            |         |
| 9.   | Rider is using crash helmo                            | et during riding.                 |         |            |         |
| 10.  | First aid kit should be ava                           | ilable.                           |         |            |         |
| 11.  | Break should be in functi                             | onal & operational condition.     | #       |            |         |